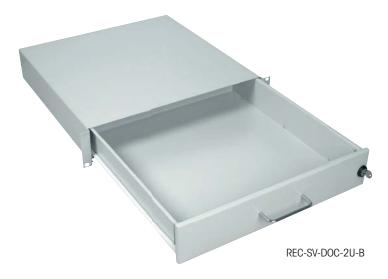

Signamax shelves for keyboard and documentation can be installed into any 19<sup>°</sup> data rack frames. Shelves with lockable drawers for safe storage of service documentation occupy the space of 1U or 2U. Signamax 19" keyboard shelf occupies 1U. All these shelves can be purchased in grey colour (RAL 7035). Black colour (RAL 9005) is available on request.

19" Documentation and Keyboard Shelves RAL 7035

| PART NO.        | DESCRIPTION                      |
|-----------------|----------------------------------|
| REC-SV-DOC-1U-B | Documentation Shelf with Lock 1U |
| REC-SV-DOC-2U-B | Documentation Shelf with Lock 2U |
| REC-SV-KB-B     | Keyboard Shelf 1U                |