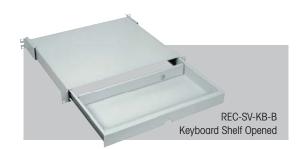

Signamax shelves for keyboard and documentation can be installed into any 19<sup>°</sup> data rack frames. Shelves with lockable drawers for safe storage of service documentation occupy the space of 1U or 2U. Signamax 19" keyboard shelf occupies 1U. All these shelves can be purchased in grey colour (RAL 7035). Black colour (RAL 9005) is available on request.

19" Documentation and Keyboard Shelves RAL 7035

| PART NO.        | DESCRIPTION                      |
|-----------------|----------------------------------|
| REC-SV-DOC-1U-B | Documentation Shelf with Lock 1U |
| REC-SV-DOC-2U-B | Documentation Shelf with Lock 2U |
| REC-SV-KB-B     | Keyboard Shelf 1U                |