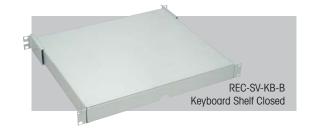

Signamax shelves for keyboard and documentation can be installed into any 19<sup>°</sup> data rack frames. Shelves with lockable drawers for safe storage of service documentation occupy the space of 1U or 2U. Signamax 19" keyboard shelf occupies 1U. All these shelves can be purchased in grey colour (RAL 7035). Black colour (RAL 9005) is available on request.

19" Documentation and Keyboard Shelves RAL 7035

| PART NO.        | DESCRIPTION                      |
|-----------------|----------------------------------|
| REC-SV-DOC-1U-B | Documentation Shelf with Lock 1U |
| REC-SV-DOC-2U-B | Documentation Shelf with Lock 2U |
| REC-SV-KB-B     | Keyboard Shelf 1U                |