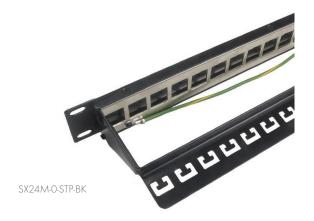

 Operation Temperature
 -10 to +60 °C

Max. Humidity Operation

Solarix shielded unloaded patch panel is designed to be used with Solarix Category 6A keystones SXKJ-10G-STP-BK, SXKJ-10G-STP-BK-SA, and SXKJ-10G-STP-BK-NA. Therefore, the panel is an important part of the Solarix 10G high-performance solution and helps to provide for a reliable transmission of the 10GBASE-T signal. This Solarix panel can be loaded with 24 keystones and is equipped with a cable management bar to ensure proper and stable connection. The colour of the Solarix shielded unloaded patch panel is black and its height is 1U.