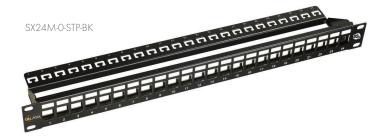

## Unloaded Patch Panel for 10G Keystones

 Number of Ports:
 24

 Colour
 Black

 Units
 1U

 Height
 44 mm

 Width
 484 mm

 Depth
 93 mm

 Storage Temperature
 -40 to +70 °C

 Operation Temperature
 -10 to +60 °C

Max. Humidity Operation

Solarix shielded unloaded patch panel is designed to be used with Solarix Category 6A keystones SXKJ-10G-STP-BK, SXKJ-10G-STP-BK-SA, and SXKJ-10G-STP-BK-NA. Therefore, the panel is an important part of the Solarix 10G high-performance solution and helps to provide for a reliable transmission of the 10GBASE-T signal. This Solarix panel can be loaded with 24 keystones and is equipped with a cable management bar to ensure proper and stable connection. The colour of the Solarix shielded unloaded patch panel is black and its height is 1U.

| Part No.       | Description                                               |  |
|----------------|-----------------------------------------------------------|--|
| SX24M-0-STP-BK | 19" Modular Patch Panel Solarix for 24 Keystones Black 1U |  |