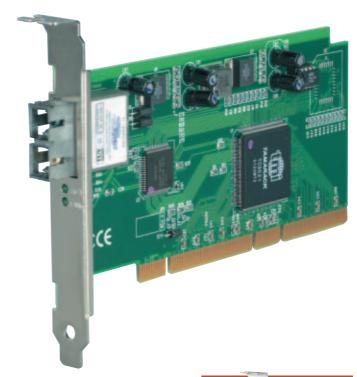

# Gigabit Ethernet PCI Adapter Cards

Signamax Connectivity Systems' Gigabit network adapter cards are used wherever it is necessary to provide Gigabit Ethernet capability directly into a server or workstation. Model 098-2000SX and 098-2000T utilize the new high-speed 64/32-bit PCI Bus Mastering architecture and support IEEE 802.1p Quality of Service (QoS) and 802.1Q VLAN Tagging standards for complete network optimization. Model 098-2000SX supports the IEEE 802.3z 1000BaseSX specification over either 50/125 micron or 62.5/125 micron multimode fiber optic cabling via it's SC fiber connector. Model 098-2000T and 098-2000TR support the IEEE 802.3ab 1000BaseT specification in a Category 5E or better cabling system, using a standard RJ45 jack. These cards also support 10BaseT and 100BaseTX transmission, allowing their use in networks evolving to Gigabit Ethernet.

#### CONNECTOR

model 098-2000SX: SC multimode 1000BaseSX. Requires either 62.5/125 micron or 50/125 micron multimode fiber optic cable.
model 098-2000T & 098-2000TR: RJ45
10/100/1000BaseT/TX with Auto MDI/MDI-X
Determination. Requires Category 5e cabling or better.

## Gigabit Ethernet PCI Adapter Cards

| PART NO.   | DESCRIPTION                                                  |
|------------|--------------------------------------------------------------|
| 098-2000SX | 1000BaseSX 64/32-Bit PCI Network Adapter Card – SC Multimode |
| 098-2000T  | 10/100/1000BaseT/TX 64/32-Bit PCI Network Adapter Card       |