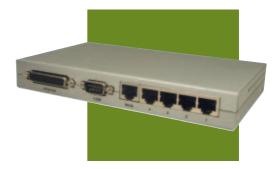

# 4-/7-Port Broadband Access Router

The Signamax 065-1506A Broadband Access Router is an intelligent solution for sharing Cable Modem or DSL services between home computers, small office computers, or branch office installations. The built-in 4-port switch facilitates file sharing at either 10 Mbps or 100 Mbps, automatically determining the fastest possible connection speed and duplex mode. It also provides print server capabilities as well, to allow printer sharing between users without requiring a particular computer to be left on at all times. The 065-1506A Broadband Router incorporates a hardware-based firewall, securing your PCs from hackers breaking into your files and possibly using your PCs for illegal purposes.

#### PORTS:

- 4x RJ45 10/100BaseT/TX Local Area Network (LAN) ports
- 1x RJ45 10/100BaseT/TX Wide Area Network (WAN) port
- 1x DB-25 female parallel printer port
- 1x Serial Port