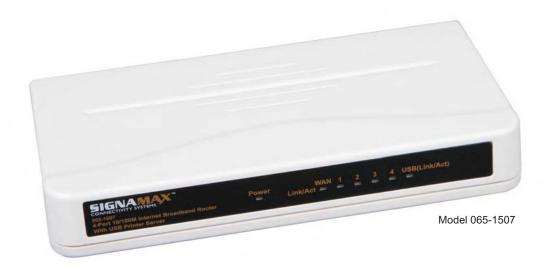

# 4-Port Broadband Access Router

The Signamax 065-1507 Broadband Access Router is an intelligent solution for sharing Calble Modem or DSL services between home computers, small office computers, or branch office installlation. The built-in 4-Port switch facilitates file sharing at either 10 Mbps or 100 Mbps, automatically determining the fastest possible connection speed and duplex mod. It also provides print server capabilities as well, to allow printer sharing between users without requiring a particular computer to be left on at all times. The 065-1507 Broadband Router incorporates a hardware-based firewall, securing your PCs from unwanted outside users breaking into your files an possibly using your PCs for illegal purposes.

Model 065-1507

#### PORTS:

- 4x RJ45 10/100BaseT/TX Local Area Network (LAN) ports
- 1x RJ45 10/100BaseT/TX Wide Area Network (WAN) port
- 1x DB-25 female parallel printer port
- 1x Serial Port

## SUPPORTED PLATFORMS:

Win95/98/NT/2000XP; Unix LPR

Web-based configuration and management

Power, 10/100, System Status, LAN Link/Activity, WAN Link/Activity

External AC Power Supply

Desktop and wall mounting